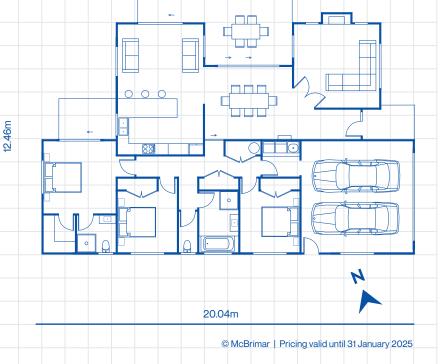

## Home & Land Package

255 Homestead Road, Oamaru \$999,000 The Hillgrove 3 ⇒ 2 ⊕ 2 ♠ 2 ♠ 201m² ♠ 1.17ha ☐

## Features:

- Brick and weatherboard cladding
- Large rural section with mountain views
- North facing patio
- Open plan living area with additional separate lounge
- Fireplace and heat pump
- Separate toilet
- Ensuite with tiled wet floor shower
- The Full Service includes earthworks, council & architect fees, interior design consultation, landscaping including driveway, footpaths, fencing, patio & lawn
- Anything you'd like to add? We've got this.