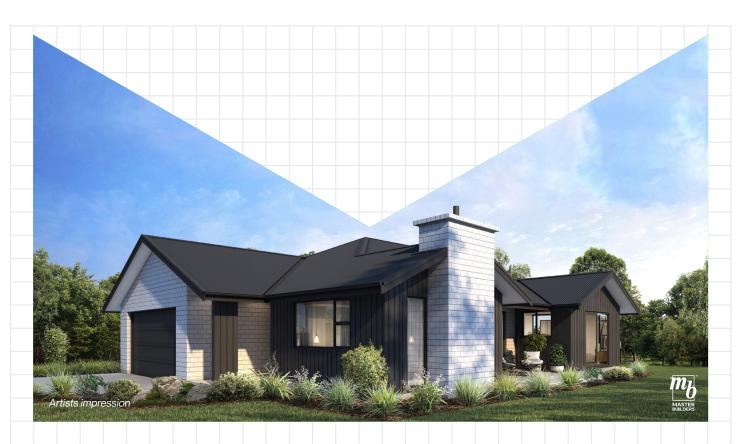

## Home & Land Package

255 Homestead Road, Oamaru \$999,000 The Hillgrove 3 ⇒ 2 ⊕ 2 ♠ 2 ♠ 201m² ♠ 1.17ha ☐

## Features:

- Brick and weatherboard cladding
- Large rural section with mountain views
- North facing patio
- Open plan living area with additional separate lounge
- Fireplace and heat pump
- Separate toilet
- Ensuite with tiled wet floor shower
- The Full Service includes earthworks, council & architect fees, interior design consultation, landscaping including driveway, footpaths, fencing, patio & lawn
- Anything you'd like to add? We've got this.